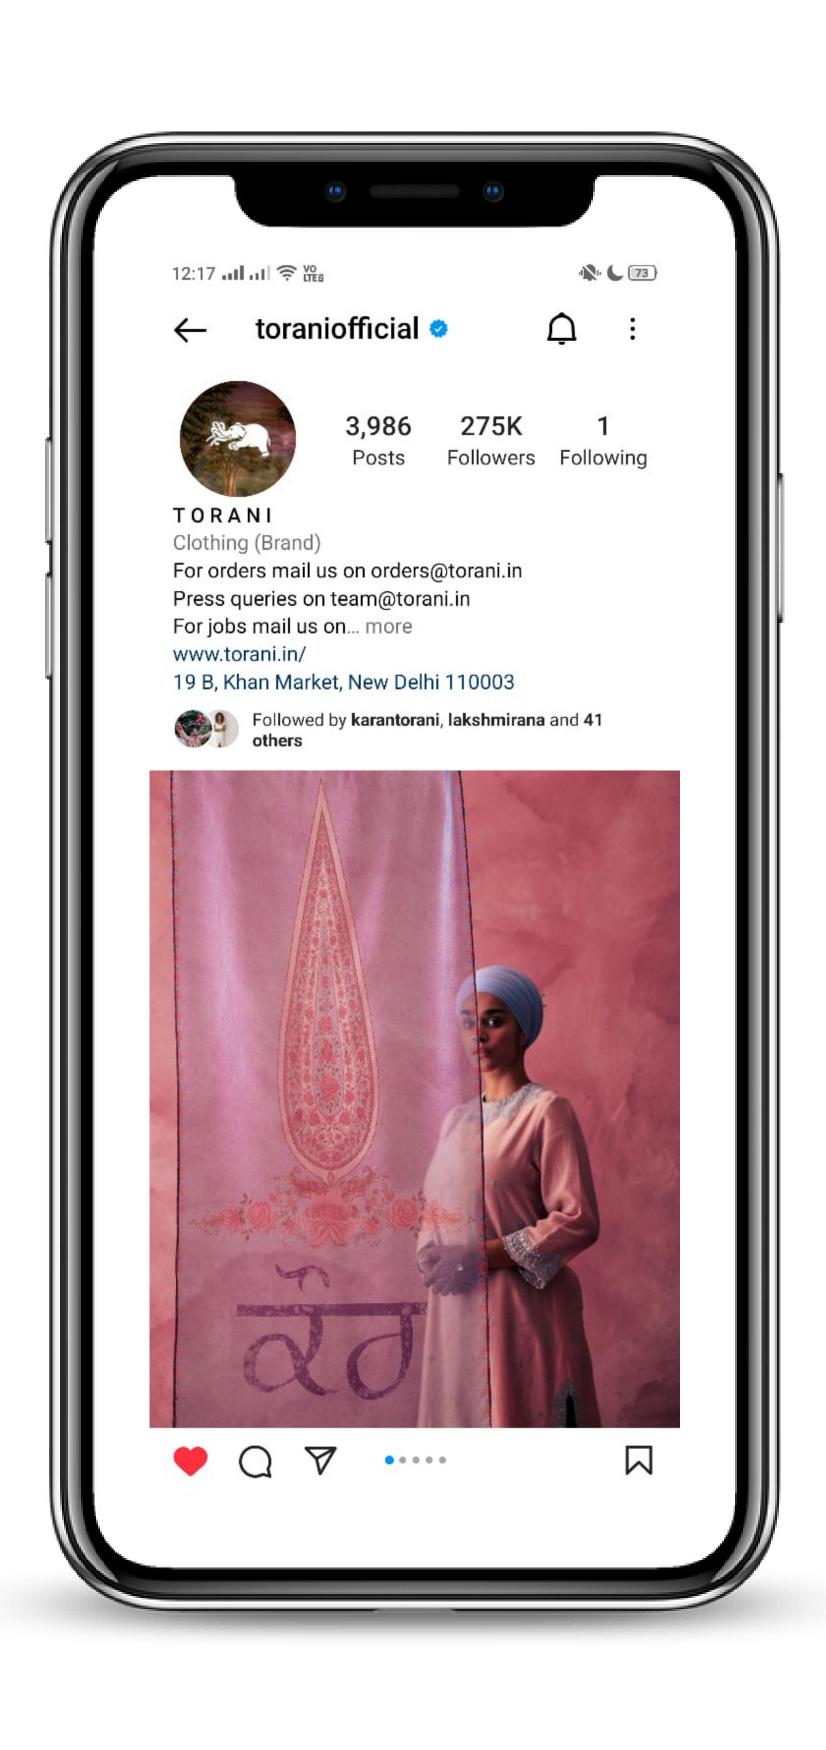

# BRANDS THAT OUR ALUMNI HAVE WORKED FOR

LMOST GOD

FALGUM SHANE PEACOCK

**DHRUV KAPOOR** 

**PLATFORM** 

SIDDARTHA TYTLER

MANISH MALHOTRA

#### Wilderbee's talent featured by brands