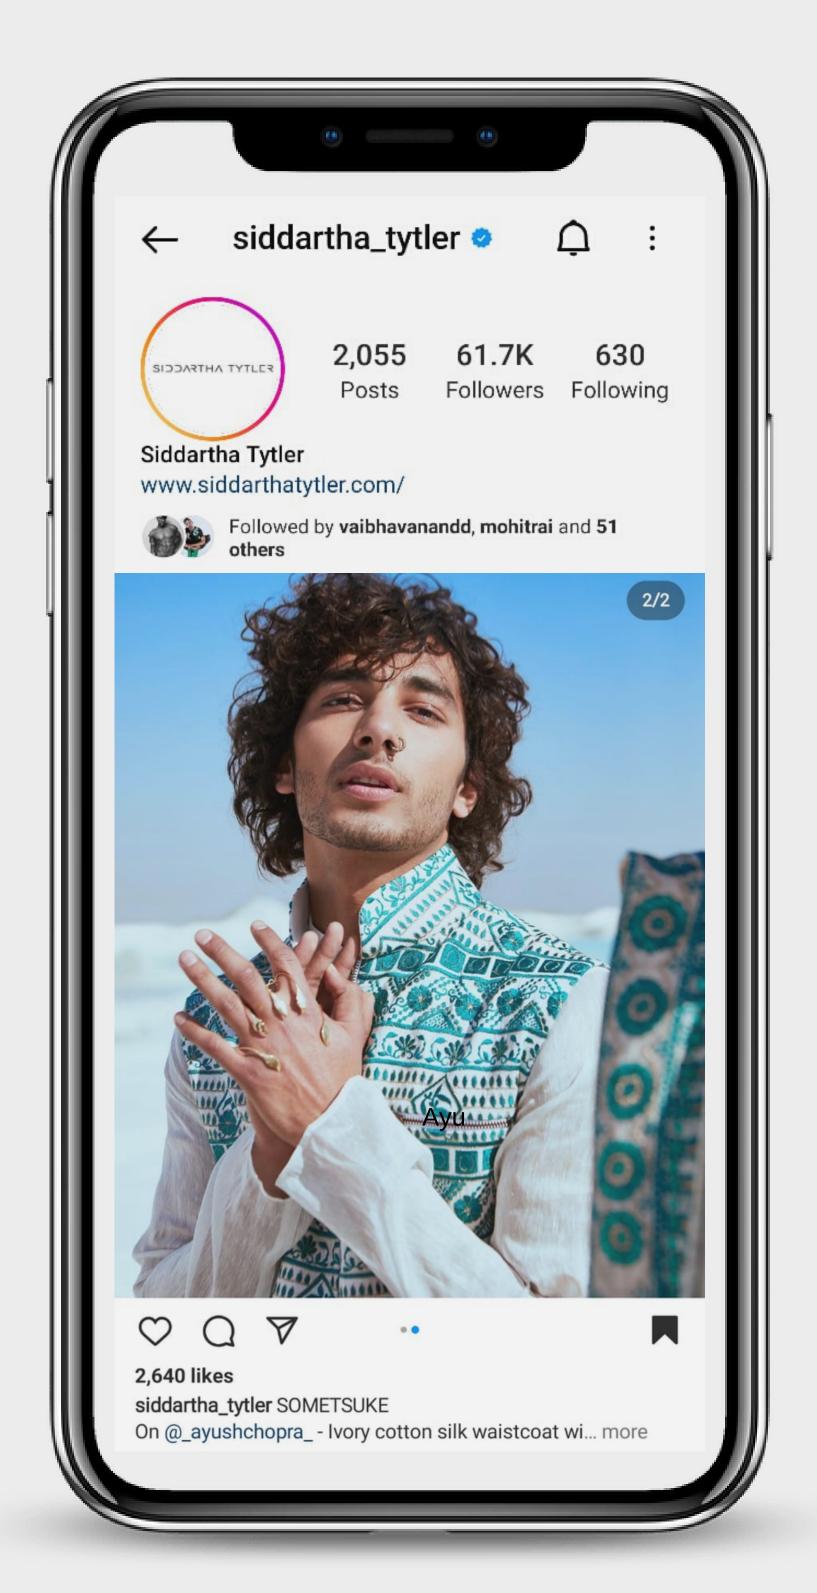

# BRANDS THAT OUR ALUMNI HAVE WORKED FOR

LMOST GOD

FALGUM SHANE PEACOCK

**DHRUV KAPOOR** 

**PLATFORM** 

SIDDARTHA TYTLER

MANISH MALHOTRA

#### Wilderbee's talent featured by brands